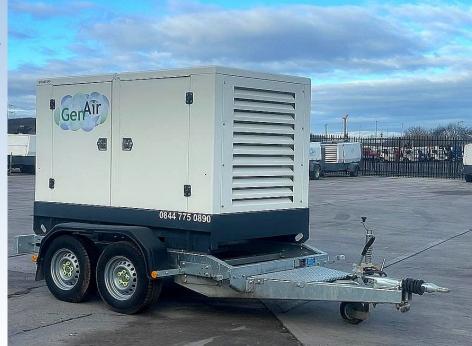

## GenAir

- Ambient capabilities from -25°C up to +50°C
- Small dimensions & light weight
- Low noise output
- After-cooler
- User-friendly controller
- Variable speed drive
- Pressure range 7-10.3Bar
- Air Quality ISO8573-1 \*

## 22kw Mobile Electric Weatherproof Compressor

## **Technical Data**

| Max. working Pressure                     | 10.3barg (150psi) |
|-------------------------------------------|-------------------|
| Max. free air delivery (2 x 3/4" outlets) | 120cfm            |
| Noise level                               | 69dB(A)           |
| Length                                    | 3500mm            |
| Width                                     | 1600mm            |
| Height                                    | 1925mm            |
| Weight                                    | 980kg             |
| Power Requirement: Flow & Pressure        | 32amp @ 7bar      |
| Variable dependant on available power .   | 63amp@10.3bar     |