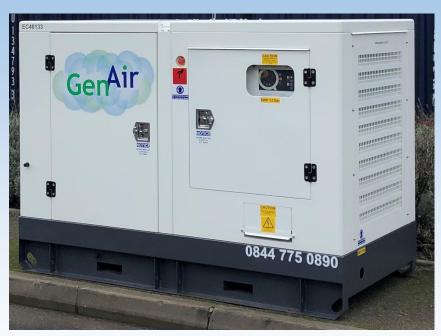

## GerAir

## 400/190 Mobile Electric Weatherproof Compressor

- Ambient capabilities from -25°C up to +50°C
- Small dimensions & light weight
- Low noise output
- Water separator & Aftercooler
- User-friendly controller
- Variable speed drive
- Pressure range 7-13 Bar

| Technical Data         |                   |
|------------------------|-------------------|
| Max. working Pressure  | 13barg (190psi)   |
| Max. free air delivery | 100– 400cfm       |
| Noise level            | 69dB(A)           |
| Length                 | 2400mm            |
| Width                  | 1330mm            |
| Height                 | 1660mm            |
| Weight                 | 1600kg            |
| Isolator Requirements  | 125 amps @13 Bar  |
|                        | 120 amps @ 12 Bar |
|                        | 110 amps @ 10 Bar |
|                        | 100 amps @ 8 Bar  |
|                        | 90 amps @ 7 Bar   |